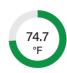

#### TEMPERATURE

Higher temperature (above 85 degrees) results in higher VOC offgassing rates. Can also indicate remotely if the vehicle heating or cooling system is operating properly.