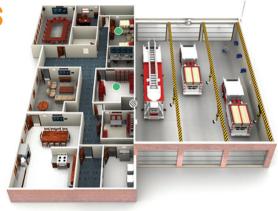

### **PLACE YOUR MODULES IN KEY AREAS**

BUNKER GEAR /

BUNK ROOMS / STORAGE ROOMS COMMON AREAS

CONFERENCE ROOMS

FIRE APPARATUS / **AMBULANCES** 